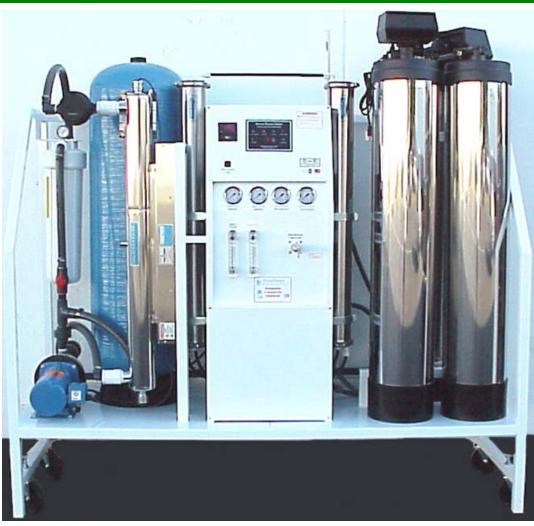

# Multistage Skid Mount Water Purification System Uses Advance Reverse Osmosis Technology

Model SK- 4001

#### **Approximate Dimensions:**

| Length | 78 Inches | 198 cm  |
|--------|-----------|---------|
| Width  | 30 Inches | 76 cm   |
| Height | 78 Inches | 198 cm  |
| Weight | 750 lbs   | 341 kgs |

#### System's Specification:

- Granular Activated Carbon Pre-treatment
- Twin Alternate Water Conditioning/Softening
- 20 & 5 Micron Sediment Filters
- 1 HP High Pressure Reverse Osmosis (RO) Pump
- High Percent Rejection TFC Membranes
- Stainless Steel Membrane Vessels
- FDA Approved Water Storage Tanks
- Repressurization System for Water Delivery to POU
- Ultra Violet (UV) Sterilization Light
- Rejection Water Flow Meter
- Product Water Flow Meter
- Digital Total Dissolve Solid (TDS) Panel Meter
- RO Feed Water Inlet Solenoid Valve
- RO Auto-Flush Solenoid Valve
- 4000 Gallon Per day
- UL Listed